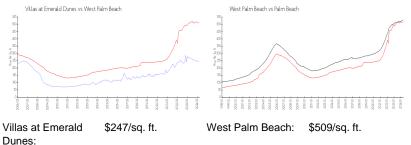

#### **Market Information**

| Danoo.           |               |             |               |
|------------------|---------------|-------------|---------------|
| West Palm Beach: | \$509/sq. ft. | Palm Beach: | \$474/sq. ft. |