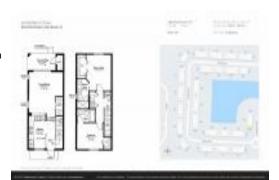

### **Unit Information**

MLS Number: A11595238
Status: Pending
Size: 1,104 Sq ft.

Bedrooms: 2
Full Bathrooms: 2
Half Bathrooms: 1

Parking Spaces: 2 Spaces, Assigned Parking, Guest Parking

View: Garden View,Lagoon,Other View