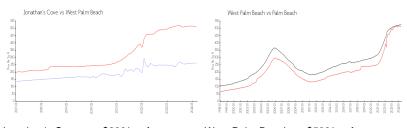

### **Market Information**

Jonathan's Cove: \$263/sq. ft. West Palm Beach: \$509/sq. ft. West Palm Beach: \$474/sq. ft.