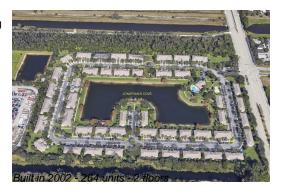

# Unit 4839 Palmbrooke Ter - Jonathan's Cove

4839 Palmbrooke Ter - 4543-5267 Palmbrook Cir, West Palm Beach, FL, Palm Beach 33417

## **Building Information**

Number of units: 264
Number of active listings for rent: 0
Number of active listings for sale: 6
Building inventory for sale: 2%
Number of sales over the last 12 months: 11
Number of sales over the last 6 months: 4
Number of sales over the last 3 months: 3