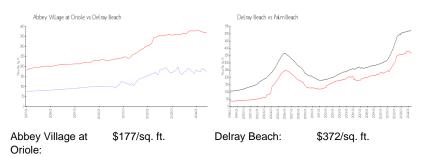

2

View:

 List Price:
 \$223,995

 List PPSF:
 \$223

 Valuated Price:
 \$178,000

 Valuated PPSF:
 \$177

The above valuated price is a baseline figure that does not take into account any specific renovation, upgrade, split, merge, or deterioration of the unit.

#### **Market Information**

Delray Beach: \$372/sq. ft. Palm Beach: \$474/sq. ft.