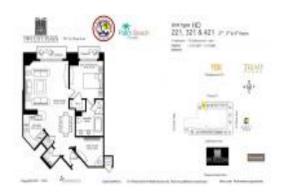

# Unit 421 - Two City Plaza

421 - 701 S Olive Av, West Palm Beach, FL, Palm Beach 33401

# **Unit Information**

| MLS Number:<br>Status:<br>Size:<br>Bedrooms:<br>Full Bathrooms:<br>Half Bathrooms:<br>Parking Spaces: | A11595702<br>Active<br>1,215 Sq ft.<br>1<br>1<br>1 Space |
|-------------------------------------------------------------------------------------------------------|----------------------------------------------------------|
| View:<br>List Price:<br>List PPSF:<br>Valuated Price:<br>Valuated PPSF:                               | \$1,099,000<br>\$905<br>\$720,000<br>\$593               |