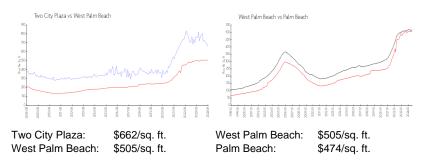

# **Market Information**

# **Inventory for Sale**

| Two City Plaza  | 4% |
|-----------------|----|
| West Palm Beach | 4% |
| Palm Beach      | 3% |

# Avg. Time to Close Over Last 12 Months

| Two City Plaza  | 90 days |
|-----------------|---------|
| West Palm Beach | 56 days |
| Palm Beach      | 59 days |