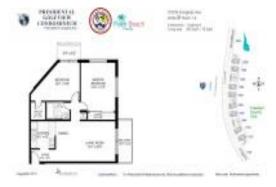

# Unit 1720 N Congress Ave # 405 - Presidential Solfview

1720 N Congress Ave # 405 - 1700 N Congress Ave, West Palm Beach, FL, Palm Beach 33401

#### **Unit Information**

 MLS Number:
 A11596050

 Status:
 Active

 Size:
 850 Sq ft.

 Bedrooms:
 2

 Full Bathrooms:
 1

Half Bathrooms:

Parking Spaces: 1 Space, Additional Spaces Available

View:

 List Price:
 \$200,000

 List PPSF:
 \$235

 Valuated Price:
 \$158,000

 Valuated PPSF:
 \$186

The above valuated price is a baseline figure that does not take into account any specific renovation, upgrade, split, merge, or deterioration of the unit.