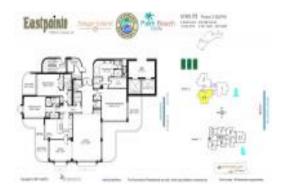

### **Building Information**

Number of units: 69
Number of active listings for rent: 5
Number of active listings for sale: 17
Building inventory for sale: 24%
Number of sales over the last 12 months: 10
Number of sales over the last 6 months: 9
Number of sales over the last 3 months: 3

Eastpoint Condominium Association, Inc 5380 N Ocean Drive Riviera Beach, FL 33404-2515 (561) 842-6771