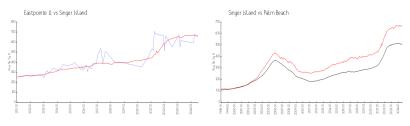

# Unit 8H - Eastpointe II

8H - 5380 N Ocean Dr, Singer Island, FL, Palm Beach 33404

#### **Unit Information**

 MLS Number:
 A11597844

 Status:
 Pending

 Size:
 2,715 Sq ft.

Bedrooms: 3
Full Bathrooms: 3
Half Bathrooms: 1

Parking Spaces: 1 Space, Deeded Parking, Parking-Under

Building

View: