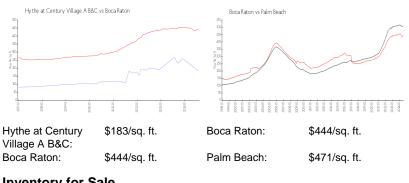

### **Market Information**

# Inventory for Sale

| Hythe at Century Village A B&C | 9% |
|--------------------------------|----|
| Boca Raton                     | 3% |
| Palm Beach                     | 3% |

## Avg. Time to Close Over Last 12 Months

| Hythe at Century Village A B&C | 102 days |
|--------------------------------|----------|
| Boca Raton                     | 59 days  |
| Palm Beach                     | 58 days  |