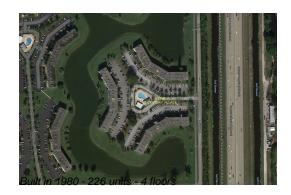

# Unit 4003 Hythe A - Hythe at Century Village A B&C

4003 Hythe A - 1037-4054 Hythe C, Boca Raton, FL, Palm Beach 33434

#### **Building Information**

| Number of units:                         | 216 |
|------------------------------------------|-----|
| Number of active listings for rent:      | 0   |
| Number of active listings for sale:      | 19  |
| Building inventory for sale:             | 8%  |
| Number of sales over the last 12 months: | 6   |
| Number of sales over the last 6 months:  | 4   |
| Number of sales over the last 3 months:  | 1   |
|                                          |     |

#### **Building Association Information**

Century Village at Boca Raton Address: 19296 Lyons Rd, Boca Raton, FL 33434 Phone: +1 561-451-1211