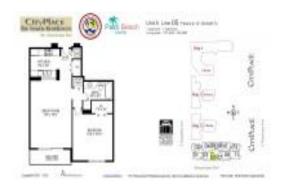

# **Unit 205 - City Place Tower Residences**

205 - 651 Okeechobee Blvd, West Palm Beach, FL, Palm Beach 33401

#### **Unit Information**

 MLS Number:
 A11599860

 Status:
 Active

 Size:
 705 Sq ft.

 Bedrooms:
 1

Full Bathrooms:
Half Bathrooms:

Parking Spaces: 1 Space, Assigned Parking, Covered

Parking