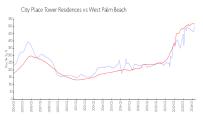

#### **Market Information**

\$492/sq. ft.

West Palm Beach: \$516/sq. ft.

West Palm Beach vs Palm Beach

Residences:
West Palm Beach: \$516/sq. ft. Palm Beach: \$474/sq. ft.