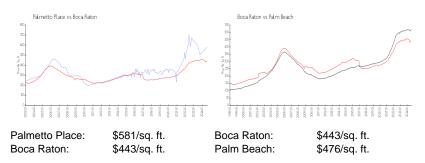

### **Market Information**

#### **Inventory for Sale**

| Palmetto Place | 2% |
|----------------|----|
| Boca Raton     | 3% |
| Palm Beach     | 3% |

# Avg. Time to Close Over Last 12 Months

| Palmetto Place | 51 days |
|----------------|---------|
| Boca Raton     | 59 days |
| Palm Beach     | 59 days |