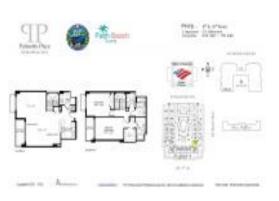

# **Unit PH16 - Palmetto Place**

PH16 - 99 SE MiznerBlvd, Boca Raton, FL, Palm Beach 33432

## **Unit Information**

| MLS Number:<br>Status:<br>Size:<br>Bedrooms:<br>Full Bathrooms: | A11599894<br>Active<br>1,816 Sq ft.<br>2<br>2 |
|-----------------------------------------------------------------|-----------------------------------------------|
| Half Bathrooms:                                                 | 1                                             |
| Parking Spaces:<br>View:                                        | Pool Area View                                |
| Rental Price:                                                   | \$5,500                                       |
| List PPSF:                                                      | \$3                                           |
| Valuated Price:<br>Valuated PPSF:                               | \$1,088,000<br>\$599                          |