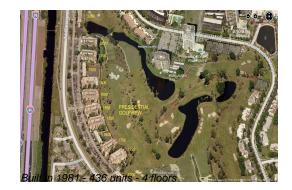

#### **Building Information**

| Number of units:                         | 436 |
|------------------------------------------|-----|
| Number of active listings for rent:      | 0   |
| Number of active listings for sale:      | 13  |
| Building inventory for sale:             | 2%  |
| Number of sales over the last 12 months: | 17  |
| Number of sales over the last 6 months:  | 10  |
| Number of sales over the last 3 months:  | 4   |

#### **Building Association Information**

Presidential Golfview Condo West Palm Beach, FL 33401 1700 N Congress Ave Apt A, (561) 684-7725 1720 N Congress Ave Apt A, (561) 471-0981 1750 N Congress Ave, (561) 688-0892 1820 N Congress Ave Apt A, (561) 686-6342 1850 N Congress Ave, (561) 686-1077 1860 N Congress Ave (561) 686-4948 1900 S Congress Ave Ste A, (561) 683-7512 2000 N Congress Ave # A, (561) 684-1531