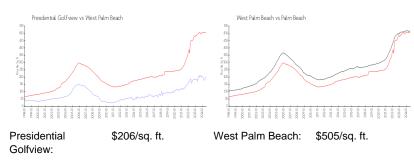

## Market Information

### Inventory for Sale

| Presidential Golfview | 3% |
|-----------------------|----|
| West Palm Beach       | 4% |
| Palm Beach            | 3% |

# Avg. Time to Close Over Last 12 Months

| Presidential Golfview | 37 days |
|-----------------------|---------|
| West Palm Beach       | 55 days |
| Palm Beach            | 59 days |