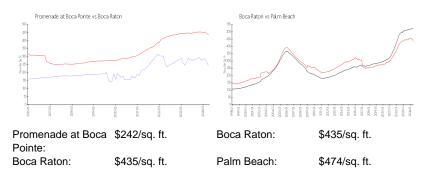

#### **Market Information**

### Inventory for Sale

| Promenade at Boca Pointe | 3% |
|--------------------------|----|
| Boca Raton               | 3% |
| Palm Beach               | 3% |

## Avg. Time to Close Over Last 12 Months

| Promenade at Boca Pointe | 21 days |
|--------------------------|---------|
| Boca Raton               | 59 days |
| Palm Beach               | 58 days |