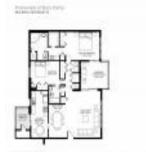

#### **Unit Information**

| MLS Number:<br>Status:<br>Size:<br>Bedrooms:<br>Full Bathrooms:<br>Half Bathrooms: | A11601038<br>Active<br>1,796 Sq ft.<br>2<br>2 |
|------------------------------------------------------------------------------------|-----------------------------------------------|
| Parking Spaces:<br>View:                                                           | 1 Space                                       |
| List Price:<br>List PPSF:<br>Valuated Price:<br>Valuated PPSF:                     | \$417,000<br>\$232<br>\$358,000<br>\$234      |