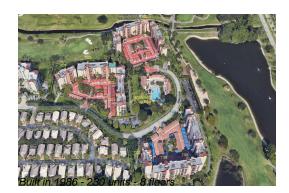

#### **Building Information**

| Number of units:                         | 230 |
|------------------------------------------|-----|
| Number of active listings for rent:      | 0   |
| Number of active listings for sale:      | 6   |
| Building inventory for sale:             | 2%  |
| Number of sales over the last 12 months: | 26  |
| Number of sales over the last 6 months:  | 14  |
| Number of sales over the last 3 months:  | 10  |
|                                          |     |

#### **Building Association Information**

Promenade at Boca Pointe Condo Address: 7209 Promenade Dr, Boca Raton, FL 33433 Phone: +1 561-368-3846

https://www.bocapointe.com/index\_normal.html