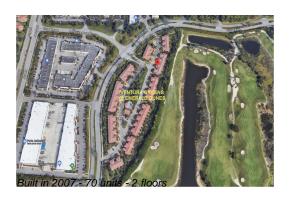

# Unit 2788 Eagle Rock Cir # 601 - Ventura **Greens at Emerald Dunes**

2788 Eagle Rock Cir # 601 - 2772-2812 Eagle Rock Cir, West Palm Beach, FL, Palm Beach 33411

## **Building Information**

Number of units: 70 Number of active listings for rent: 0 Number of active listings for sale: 1 Building inventory for sale: 1% Number of sales over the last 12 months: 3 Number of sales over the last 6 months: Number of sales over the last 3 months: