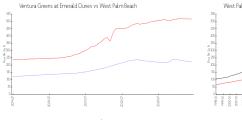

#### **Market Information**

Ventura Greens at \$221/sq. ft. **Emerald Dunes:** 

West Palm Beach:

\$516/sq. ft.

West Palm Beach: \$516/sq. ft.

Palm Beach: \$474/sq. ft.