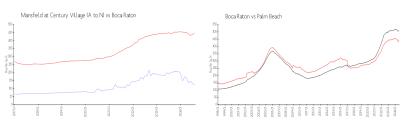

#### **Market Information**

Mansfield at Century \$123/sq. ft.

Village (A to N):

Boca Raton: \$444/sq. ft.

Boca Raton:

\$444/sq. ft.

Palm Beach: \$471/sq. ft.