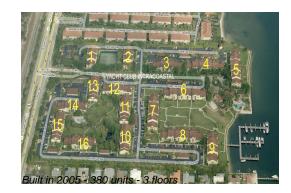

# Unit 4203 - Yacht Club Intracoastal

4203 - 103-180 Yacht Club Wy, Hypoluxo, FL, Palm Beach 33462

#### **Building Information**

| Number of units:                         | 380 |
|------------------------------------------|-----|
| Number of active listings for rent:      | 15  |
| Number of active listings for sale:      | 10  |
| Building inventory for sale:             | 2%  |
| Number of sales over the last 12 months: | 24  |
| Number of sales over the last 6 months:  | 11  |
| Number of sales over the last 3 months:  | 7   |