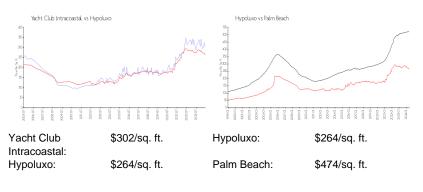

#### **Inventory for Sale**

| Yacht Club Intracoastal | 3% |
|-------------------------|----|
| Hypoluxo                | 2% |
| Palm Beach              | 3% |

# Avg. Time to Close Over Last 12 Months

| Yacht Club Intracoastal | 74 days |
|-------------------------|---------|
| Hypoluxo                | 69 days |
| Palm Beach              | 58 days |