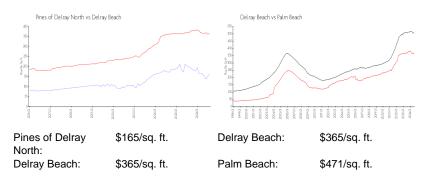

## Inventory for Sale

| Pines of Delray North | 3% |
|-----------------------|----|
| Delray Beach          | 2% |
| Palm Beach            | 3% |

# Avg. Time to Close Over Last 12 Months

| Pines of Delray North | 63 days |
|-----------------------|---------|
| Delray Beach          | 54 days |
| Palm Beach            | 58 days |