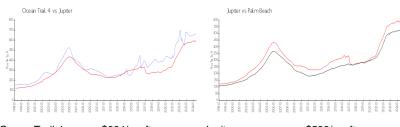

## **Market Information**

 Ocean Trail 4:
 \$664/sq. ft.
 Jupiter:
 \$582/sq. ft.

 Jupiter:
 \$582/sq. ft.
 Palm Beach:
 \$474/sq. ft.

## **Inventory for Sale**

 Ocean Trail 4
 3%

 Jupiter
 3%

 Palm Beach
 3%

# Avg. Time to Close Over Last 12 Months

Ocean Trail 4 74 days Jupiter 68 days Palm Beach 58 days