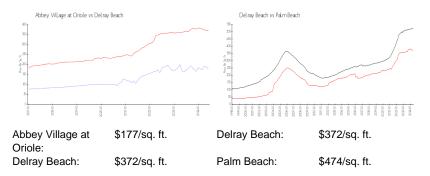

### **Unit Information**

| MLS Number:<br>Status:<br>Size:<br>Bedrooms:<br>Full Bathrooms:<br>Half Bathrooms:<br>Parking Spaces:<br>View: | A11604248<br>Active<br>925 Sq ft.<br>2<br>2 |
|----------------------------------------------------------------------------------------------------------------|---------------------------------------------|
| Rental Price:                                                                                                  | \$1,600                                     |
| List PPSF:                                                                                                     | \$2                                         |
| Valuated Price:                                                                                                | \$164,000                                   |
| Valuated PPSF:                                                                                                 | \$177                                       |