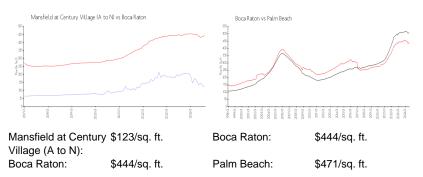

#### **Unit Information**

| MLS Number:<br>Status:<br>Size:<br>Bedrooms:<br>Full Bathrooms:<br>Half Bathrooms:<br>Parking Spaces: | A11604556<br>Pending<br>720 Sq ft.<br>1<br>1<br>1<br>1 Space |
|-------------------------------------------------------------------------------------------------------|--------------------------------------------------------------|
| View:                                                                                                 | · opaco                                                      |
| List Price:                                                                                           | \$92,900                                                     |
| List PPSF:                                                                                            | \$129                                                        |
| Valuated Price:                                                                                       | \$88,000                                                     |
| Valuated PPSF:                                                                                        | \$123                                                        |

### **Inventory for Sale**

| Mansfield at Century Village (A to N) | 7% |
|---------------------------------------|----|
| Boca Raton                            | 3% |
| Palm Beach                            | 3% |

# Avg. Time to Close Over Last 12 Months

| Mansfield at Century Village (A to N) | 68 days |
|---------------------------------------|---------|
| Boca Raton                            | 59 days |
| Palm Beach                            | 58 days |