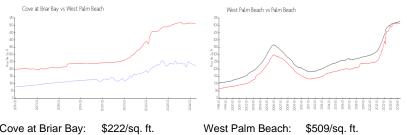

#### Market Information

\$474/sq. ft.

| Cove at Briar Bay: | \$222/sq. π.  | west Paim Beach: |
|--------------------|---------------|------------------|
| West Palm Beach:   | \$509/sq. ft. | Palm Beach:      |