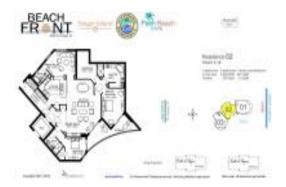

# Unit 502 - Beachfront at Singer Island

502 - 4600 N Ocean Dr, Singer Island, FL, Palm Beach 33404

#### **Unit Information**

MLS Number: A11605252 Status: Closed Size: 2,439 Sq ft. Bedrooms: 3

Full Bathrooms:

Half Bathrooms:

Parking Spaces: 2 Or More Spaces, Covered

3

Parking, Parking-Under Building

View: