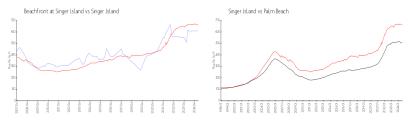

### **Market Information**

Beachfront at Singer \$610/sq. ft. Singer Island: \$659/sq. ft.

Island:

\$659/sq. ft. Palm Beach: Singer Island: \$471/sq. ft.