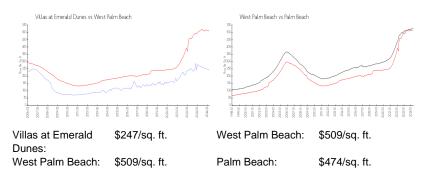

#### **Inventory for Sale**

| Villas at Emerald Dunes | 3% |
|-------------------------|----|
| West Palm Beach         | 3% |
| Palm Beach              | 3% |