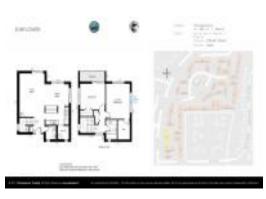

# Unit 160 - Sun Flower

160 - 7200 NW 2 Ave, Boca Raton, FL, Palm Beach 33487

## **Unit Information**

| MLS Number:<br>Status:<br>Size:<br>Bedrooms:<br>Full Bathrooms:<br>Half Bathrooms:<br>Parking Spaces:<br>View: | A11606339<br>Active<br>1,054 Sq ft.<br>2<br>1 |
|----------------------------------------------------------------------------------------------------------------|-----------------------------------------------|
| Rental Price:                                                                                                  | \$2,500                                       |
| List PPSF:                                                                                                     | \$2                                           |
| Valuated Price:                                                                                                | \$315,000                                     |
| Valuated PPSF:                                                                                                 | \$299                                         |