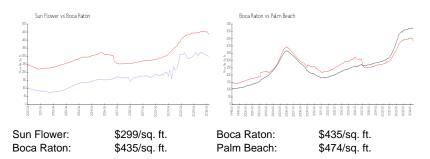

## **Unit Information**

| MLS Number:<br>Status:<br>Size:<br>Bedrooms:<br>Full Bathrooms:<br>Half Bathrooms:<br>Parking Spaces:<br>View: | A11606339<br>Active<br>1,054 Sq ft.<br>2<br>1 |
|----------------------------------------------------------------------------------------------------------------|-----------------------------------------------|
| Rental Price:                                                                                                  | \$2,500                                       |
| List PPSF:                                                                                                     | \$2                                           |
| Valuated Price:                                                                                                | \$315,000                                     |
| Valuated PPSF:                                                                                                 | \$299                                         |

The above valuated price is a baseline figure that does not take into account any specific renovation, upgrade, split, merge, or deterioration of the unit.