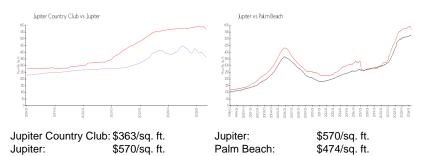

View:

 List Price:
 \$899,900

 List PPSF:
 \$424

 Valuated Price:
 \$770,000

 Valuated PPSF:
 \$363

The above valuated price is a baseline figure that does not take into account any specific renovation, upgrade, split, merge, or deterioration of the unit.