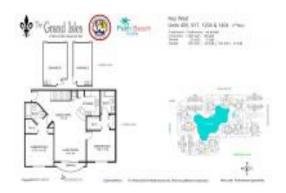

#### **Unit Information**

 MLS Number:
 A11606969

 Status:
 Active

 Size:
 1,026 Sq ft.

 Bedrooms:
 2

Bedrooms: 2 Full Bathrooms: 2

Half Bathrooms:

Parking Spaces: 1 Space

View:

 List Price:
 \$240,000

 List PPSF:
 \$234

 Valuated Price:
 \$212,000

 Valuated PPSF:
 \$207

The above valuated price is a baseline figure that does not take into account any specific renovation, upgrade, split, merge, or deterioration of the unit.