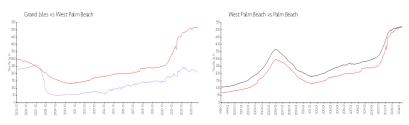

## **Market Information**

Grand Isles: \$206/sq. ft. West Palm Beach: \$516/sq. ft. West Palm Beach: \$474/sq. ft.