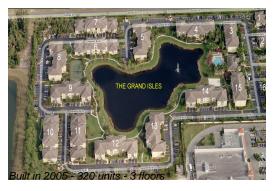

## Unit 1204 - Grand Isles

1204 - 4149-4199 Haverhill Rd N, West Palm Beach, FL, Palm Beach 33417

### **Building Information**

Number of units: 320
Number of active listings for rent: 4
Number of active listings for sale: 7
Building inventory for sale: 2%
Number of sales over the last 12 months: 15
Number of sales over the last 6 months: 5
Number of sales over the last 3 months: 2