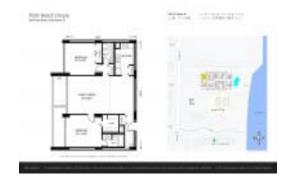

### Unit 1402 - Palm Beach House

1402 - 5600 N Flagler Dr, West Palm Beach, FL, Palm Beach 33407

#### **Unit Information**

 MLS Number:
 A11607351

 Status:
 Active

 Size:
 1,170 Sq ft.

Bedrooms: 2 Full Bathrooms: 2

Half Bathrooms: Parking Spaces:

View:

 Rental Price:
 \$2,000

 List PPSF:
 \$2

 Valuated Price:
 \$265,000

 Valuated PPSF:
 \$226

The above valuated price is a baseline figure that does not take into account any specific renovation, upgrade, split, merge, or deterioration of the unit.