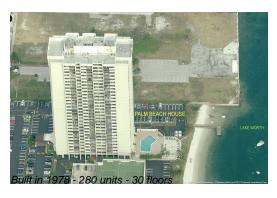

## **Building Information**

Number of units: 280
Number of active listings for rent: 0
Number of active listings for sale: 24
Building inventory for sale: 8%
Number of sales over the last 12 months: 19
Number of sales over the last 6 months: 12
Number of sales over the last 3 months: 5