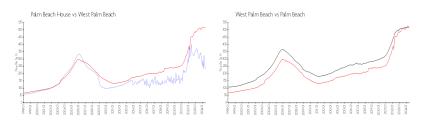

#### Market Information

Palm Beach House: \$234/sq. ft. West Palm Beach: \$514/sq. ft. West Palm Beach: \$514/sq. ft. Palm Beach: \$474/sq. ft.