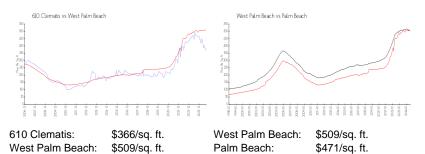

#### Inventory for Sale

| 610 Clematis    | 4% |
|-----------------|----|
| West Palm Beach | 4% |
| Palm Beach      | 3% |