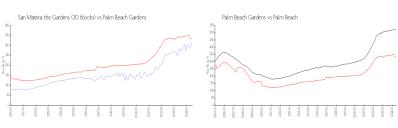

## **Market Information**

San Matera the Gardens (30 blocks):

\$312/sq. ft.

\$330/sq. ft.

Palm Beach \$330/sq. ft. Palm Beach Gardens: Palm Beach:

\$474/sq. ft.

Gardens:

San Matera the Gardens (30 blocks)2%Palm Beach Gardens3%Palm Beach3%

## Avg. Time to Close Over Last 12 Months

| San Matera the Gardens (30 blocks) | 40 days |
|------------------------------------|---------|
| Palm Beach Gardens                 | 49 days |
| Palm Beach                         | 58 days |