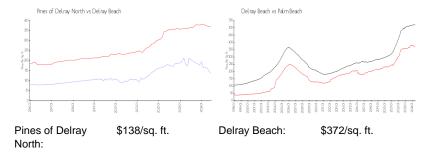

 List PPSF:
 \$182

 Valuated Price:
 \$158,000

 Valuated PPSF:
 \$138

The above valuated price is a baseline figure that does not take into account any specific renovation, upgrade, split, merge, or deterioration of the unit.

#### **Market Information**

Delray Beach: \$372/sq. ft. Palm Beach: \$474/sq. ft.