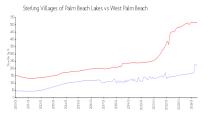

### **Market Information**

Sterling Villages of \$219/sq. ft.

West Palm Beach: \$516/sq. ft.

Palm Beach Lakes:

West Palm Beach: \$516/sq. ft. Palm Beach: \$474/sq. ft.