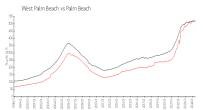

### **Market Information**

Sterling Villages of \$219/sq. ft.

West Palm Beach: \$516/sq. ft.

Palm Beach Lakes:

West Palm Beach: \$516/sq. ft. Palm Beach: \$474/sq. ft.