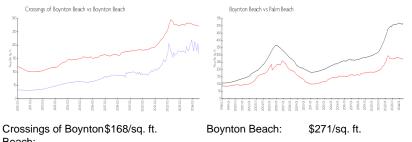

#### **Market Information**

| Beach:         |              |
|----------------|--------------|
| Boynton Beach: | \$271/sq. ft |

Palm Beach:

\$474/sq. ft.