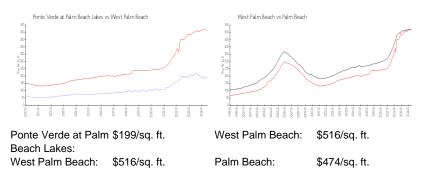

#### **Market Information**

## **Inventory for Sale**

Ponte Verde at Palm Beach Lakes3%West Palm Beach3%

# Avg. Time to Close Over Last 12 Months

| Ponte Verde at Palm Beach Lakes | 45 days |
|---------------------------------|---------|
| West Palm Beach                 | 54 days |
| Palm Beach                      | 58 days |