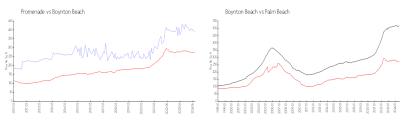

#### **Market Information**

Promenade: \$391/sq. ft. Boynton Beach: \$271/sq. ft. Boynton Beach: \$271/sq. ft. Palm Beach: \$474/sq. ft.

### **Inventory for Sale**

Promenade 4%
Boynton Beach 2%
Palm Beach 3%

# Avg. Time to Close Over Last 12 Months

Promenade 63 days Boynton Beach 50 days Palm Beach 59 days