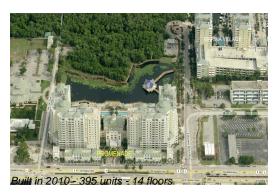

#### **Building Information**

Number of units: 395
Number of active listings for rent: 10
Number of active listings for sale: 16
Building inventory for sale: 4%
Number of sales over the last 12 months: 19
Number of sales over the last 6 months: 10
Number of sales over the last 3 months: 5

### **Building Association Information**

Property Management Company Promenade Condominiums 222 N Federal Highway Boynton Beach, FL33435 (561) 364-4141