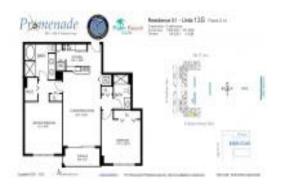

## Unit 813S - Promenade

813S - 350 N Federal Hwy, Boynton Beach, FL, Palm Beach 33435

#### **Unit Information**

 MLS Number:
 A11608338

 Status:
 Active

 Size:
 1,085 Sq ft.

 Bedrooms:
 2

Bedrooms: 2
Full Bathrooms: 2
Half Bathrooms:

Parking Spaces: 1 Space

 View:
 \$450,000