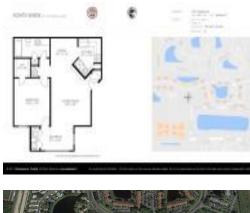

## **Unit Information**

| MLS Number:<br>Status:<br>Size:<br>Bedrooms:<br>Full Bathrooms:<br>Half Bathrooms:<br>Parking Spaces:<br>View: | A11608821<br>Pending<br>726 Sq ft.<br>1 |
|----------------------------------------------------------------------------------------------------------------|-----------------------------------------|
| Rental Price:                                                                                                  | \$1,750                                 |
| List PPSF:                                                                                                     | \$2                                     |
| Valuated Price:                                                                                                | \$140,000                               |
| Valuated PPSF:                                                                                                 | \$192                                   |