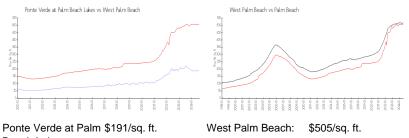

## **Market Information**

Beach Lakes: West Palm Beach: \$505/sq. ft.

| Palm Beach: |  |
|-------------|--|

\$476/sq. ft.