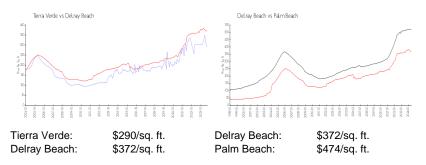

#### **Market Information**

#### **Inventory for Sale**

| Tierra Verde | 1% |
|--------------|----|
| Delray Beach | 2% |
| Palm Beach   | 3% |

## Avg. Time to Close Over Last 12 Months

| Tierra Verde | 47 days |
|--------------|---------|
| Delray Beach | 56 days |
| Palm Beach   | 58 days |