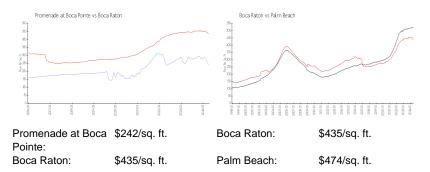

## **Market Information**

#### **Inventory for Sale**

| Promenade at Boca Pointe | 3% |
|--------------------------|----|
| Boca Raton               | 3% |
| Palm Beach               | 3% |

## Avg. Time to Close Over Last 12 Months

Promenade at Boca Pointe 21 days

Property of Solutions

Boca Raton Palm Beach 59 days 58 days