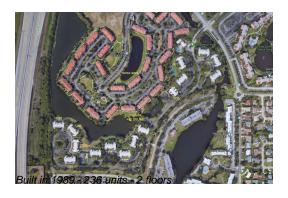

## **Building Information**

Number of units: 236
Number of active listings for rent: 0
Number of active listings for sale: 7
Building inventory for sale: 2%
Number of sales over the last 12 months: 10
Number of sales over the last 6 months: 4
Number of sales over the last 3 months: 3