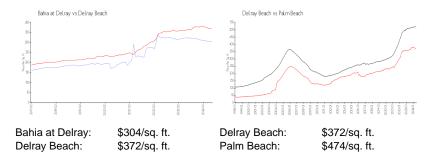

# **Inventory for Sale**

Bahia at Delray 3% Delray Beach 2% Palm Beach 3%

### Avg. Time to Close Over Last 12 Months

Bahia at Delray 45 days Delray Beach 56 days Palm Beach 58 days