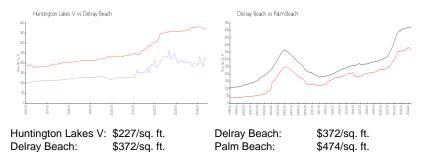

# Unit 7290 Kinghurst Dr # 306 - Huntington Lakes V

7290 Kinghurst Dr # 306 - 14500 Stirling Wy, Delray Beach, FL, Palm Beach 33446

#### **Unit Information**

 MLS Number:
 A11610772

 Status:
 Active

 Size:
 1,230 Sq ft.

 Bedrooms:
 2

Full Bathrooms: 2

Half Bathrooms:

Parking Spaces: 1 Space, Guest Parking