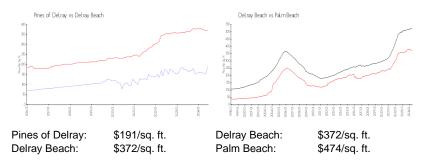

es over the last 6 months: 11
Number of sales over the last 3 months: 4

### **Building Association Information**

The Pines of Delray Association Inc 2451 Black Olive Boulevard Delray Beach, FL 33445 (561) 276-3539

https://www.thepinesofdelray.com/Page/29

#### **Recent Sales**

| Unit # | Size        | Closing Date | Sale Price | PPSF  |
|--------|-------------|--------------|------------|-------|
| 102    | 1,167 sq ft | Jul 2024     | \$165,000  | \$141 |
| 201    | 1,167 sq ft | Jun 2024     | \$207,500  | \$178 |
| 103    | 1,167 sq ft | May 2024     | \$230,000  | \$197 |
| 201    | 1,167 sq ft | May 2024     | \$135,000  | \$116 |
| 204    | 1,327 sq ft | Apr 2024     | \$250,000  | \$188 |
| Α      | 1,167 sq ft | Apr 2024     | \$220,000  | \$189 |

#### **Market Information**



## **Inventory for Sale**

Pines of Delray 4%
Delray Beach 2%
Palm Beach 3%

# Avg. Time to Close Over Last 12 Months

| Pines of Delray | 41 days |
|-----------------|---------|
| Delray Beach    | 56 days |
| Palm Beach      | 58 days |