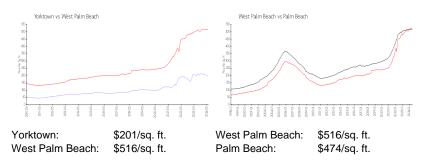

#### **Inventory for Sale**

| Yorktown        | 10% |
|-----------------|-----|
| West Palm Beach | 3%  |
| Palm Beach      | 3%  |

#### Avg. Time to Close Over Last 12 Months

| Yorktown        | 40 days |
|-----------------|---------|
| West Palm Beach | 54 days |

Palm Beach

58 days