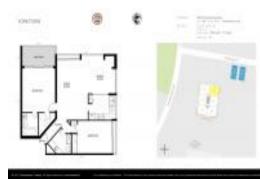

# Unit 804 - Yorktown

804 - 1500 Presidential Wy, West Palm Beach, FL, Palm Beach 33401

#### **Unit Information**

MLS Number: Status: Size: Bedrooms: Full Bathrooms: Half Bathrooms: Parking Spaces: View: Rental Price: List PPSF: Valuated Price: Valuated PPSF: A11611394 Active 1,194 Sq ft.

2 2

1 Space,Additional Spaces Available,Not Assigned Golf View,Lake \$2,700 \$2 \$248,000 \$208

The above valuated price is a baseline figure that does not take into account any specific renovation, upgrade, split, merge, or deterioration of the unit.