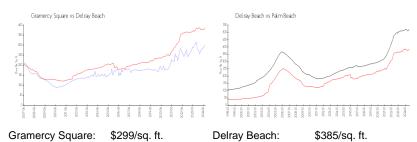

## **Market Information**

Delray Beach: \$385/sq. ft. Palm Beach: \$476/sq. ft.