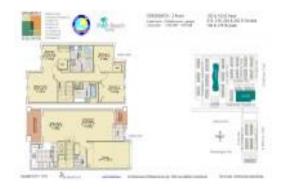

#### **Unit Information**

 MLS Number:
 A11611725

 Status:
 Active

 Size:
 1,856 Sq ft.

Bedrooms: 3
Full Bathrooms: 2
Half Bathrooms: 1

Parking Spaces:

View:

 Rental Price:
 \$3,000

 List PPSF:
 \$2

 Valuated Price:
 \$512,000

 Valuated PPSF:
 \$300

The above valuated price is a baseline figure that does not take into account any specific renovation, upgrade, split, merge, or deterioration of the unit.