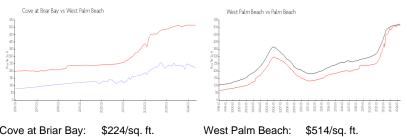

#### **Market Information**

\$474/sq. ft.

| Cove at Briar Bay: | \$224/sq. ft. | West Palm Be |
|--------------------|---------------|--------------|
| West Palm Beach:   | \$514/sq. ft. | Palm Beach:  |