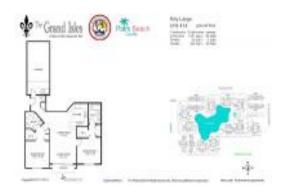

# Unit 414 - Grand Isles

414 - 4149-4199 Haverhill Rd N, West Palm Beach, FL, Palm Beach 33417

### **Unit Information**

 MLS Number:
 A11612276

 Status:
 Active

 Size:
 1,014 Sq ft.

 Bedrooms:
 2

Bedrooms: 2
Full Bathrooms: 2
Half Bathrooms:

Parking Spaces: 2 Spaces, Covered Parking, Parking

Garage

View: Garden View,Lagoon,Other View

 Rental Price:
 \$2,050

 List PPSF:
 \$2

 Valuated Price:
 \$208,000

 Valuated PPSF:
 \$204

The above valuated price is a baseline figure that does not take into account any specific renovation, upgrade, split, merge, or deterioration of the unit.