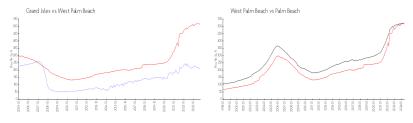

#### **Market Information**

Grand Isles: \$206/sq. ft. West Palm Beach: \$516/sq. ft. West Palm Beach: \$474/sq. ft.