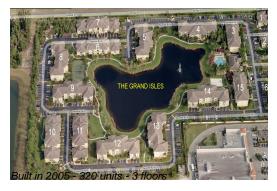

# **Building Information**

Number of units: 320
Number of active listings for rent: 4
Number of active listings for sale: 7
Building inventory for sale: 2%
Number of sales over the last 12 months: 15
Number of sales over the last 6 months: 5
Number of sales over the last 3 months: 3

### **Building Association Information**

Grand Isle Apartments 4145 Haverhill Road N West Palm Beach, FL33417-8119 (561) 687-7952 - (561) 687-7912 Gables Grand Isle 4197 Haverhill Road N West Palm Beach, FL33417-8183 (561) 687-7944