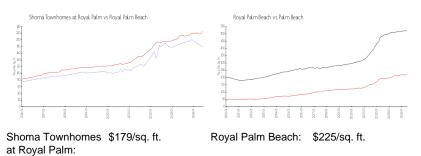

#### **Market Information**

\$474/sq. ft.

| at Royal Failh.   |               |             |
|-------------------|---------------|-------------|
| Royal Palm Beach: | \$225/sq. ft. | Palm Beach: |