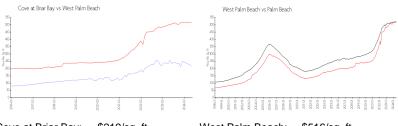

### **Market Information**

Cove at Briar Bay: \$219/sq. ft. West Palm Beach: \$516/sq. ft. West Palm Beach: \$474/sq. ft.