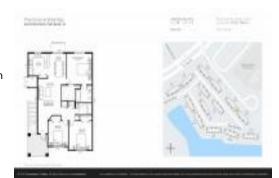

#### **Unit Information**

 MLS Number:
 A11612944

 Status:
 Active

 Size:
 1,092 Sq ft.

Bedrooms: 3 Full Bathrooms: 2

Half Bathrooms:

Parking Spaces: 1 Space, Assigned Parking

View:

 List Price:
 \$305,000

 List PPSF:
 \$279

 Valuated Price:
 \$261,000

 Valuated PPSF:
 \$218

The above valuated price is a baseline figure that does not take into account any specific renovation, upgrade, split, merge, or deterioration of the unit.