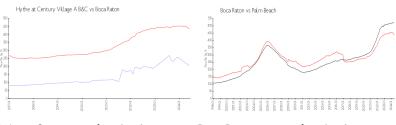

#### **Market Information**

Hythe at Century

\$207/sq. ft.

Boca Raton:

Palm Beach:

\$435/sq. ft.

Village A B&C: Boca Raton: \$

\$435/sq. ft.

\$474/sq. ft.