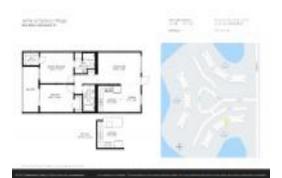

#### **Unit Information**

 MLS Number:
 A11613909

 Status:
 Active

 Size:
 896 Sq ft.

 Bedrooms:
 2

 Full Bathrooms:
 2

Half Bathrooms:

Parking Spaces: 1 Space, Assigned Parking, Guest Parking