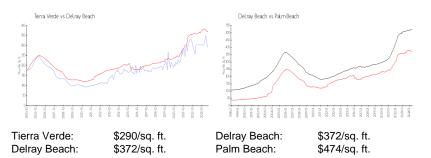

#### **Market Information**

#### **Inventory for Sale**

| Tierra Verde | 1% |
|--------------|----|
| Delray Beach | 2% |
| Palm Beach   | 3% |