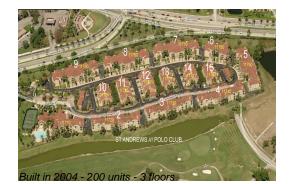

#### **Building Information**

| Number of units:                         | 200 |
|------------------------------------------|-----|
| Number of active listings for rent:      | 12  |
| Number of active listings for sale:      | 5   |
| Building inventory for sale:             | 2%  |
| Number of sales over the last 12 months: | 11  |
| Number of sales over the last 6 months:  | 6   |
| Number of sales over the last 3 months:  | 3   |

#### **Building Association Information**

St Andrews At The Polo Club Condominium Association 11360 Fortune Circle # E6a Wellington, FL33414-8778 (561) 296-1527