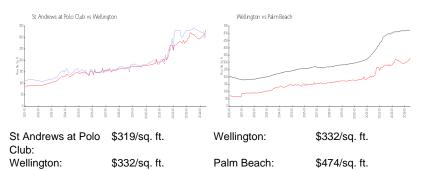

#### **Market Information**

| St Andrews at Polo Club | 3% |
|-------------------------|----|
| Wellington              | 2% |
| Palm Beach              | 3% |