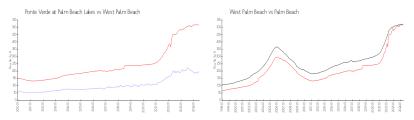

### **Market Information**

Ponte Verde at Palm \$199/sq. ft.

Beach Lakes:

West Palm Beach: \$516/sq. ft.

West Palm Beach: \$516/sq. ft.

Palm Beach: \$474/sq. ft.