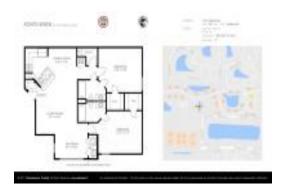

## Unit 428 - Ponte Verde at Palm Beach Lakes

428 - 1401 Village Blvd, West Palm Beach, FL, Palm Beach 33409

#### **Unit Information**

 MLS Number:
 A11616462

 Status:
 Active

 Size:
 1,036 Sq ft.

 Bedrooms:
 2

Bedrooms: Full Bathrooms:

Half Bathrooms:

Parking Spaces: 2 Or More Spaces

View:

 List Price:
 \$220,000

 List PPSF:
 \$212

 Valuated Price:
 \$208,000

 Valuated PPSF:
 \$200

The above valuated price is a baseline figure that does not take into account any specific renovation, upgrade, split, merge, or deterioration of the unit.