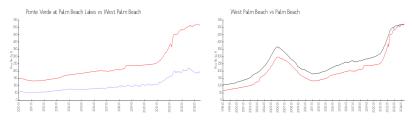

#### **Market Information**

Ponte Verde at Palm \$199/sq. ft.

Beach Lakes:

West Palm Beach: \$516/sq. ft.

West Palm Beach: \$516/sq. ft.

Palm Beach: \$474/sq. ft.