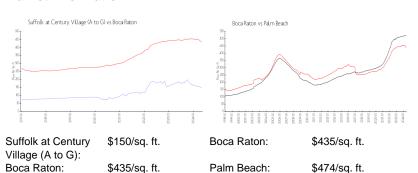

### **Market Information**

**Inventory for Sale** 

Suffolk at Century Village (A to G) 9%
Boca Raton 3%
Palm Beach 3%

## Avg. Time to Close Over Last 12 Months

Suffolk at Century Village (A to G) 76 days Boca Raton 59 days Palm Beach 58 days